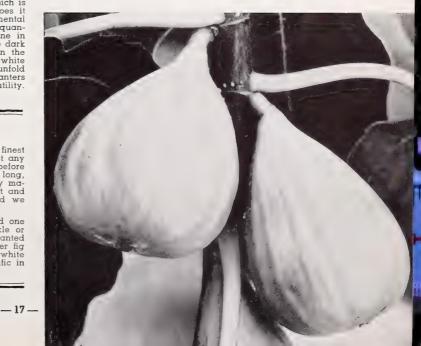

st other Figs are ready to pick. The fruits are very large and long, a rich purplish-brown in color, becoming deeper purple as they mature, with rich strawberry-red flesh which is fine grained, sweet and juicy. A splendid variety from the seaccast to the desert and we recommend it as California's No. 1 Fig.

**Kadota.** This is the finest white Fig for most of California and one of the finest Figs for all purposes, since it will can, dry, pickle or ship fresh and give excellent results in every case. Largely planted for the fresh fruit market and most people prefer it to any other fig for eating fresh. Of medium size, with waxy, smooth, yellow-white skin and pale amber flesh. Extreme sweet and rich. Very prolific in bearing. Sometimes called White Pacific.

LUSCIOUS BIG BROWN TURKEY FIGS



#### **Chestnuts**

The Chestnut does particularly well in California, producing very heavy crops of nuts and making beautiful large ornamental shade trees with dense, dark green foliage and symmetrical tops, as shown in the photograph below.

Marron Combale. If you want the largest and finest of all Chestnuts and lots of them, this French variety will be your choice. Great handsome mahog-any-brown nuts of the highest quality. A heavy bearer. These are budded trees and, of course, will be absolutely uniform in all characteristics, whereas the seedlings below will vary. 4-6 ft., \$2.25 each, \$20.00 per 10; 3-4 ft., \$2.00 each, \$17.50 per 10; 2-3 ft., \$1.75 each, \$15.00 per 10.

Spanish Seedlings. The different trees vary only slightly in their bearing habits and the nuts are quite un